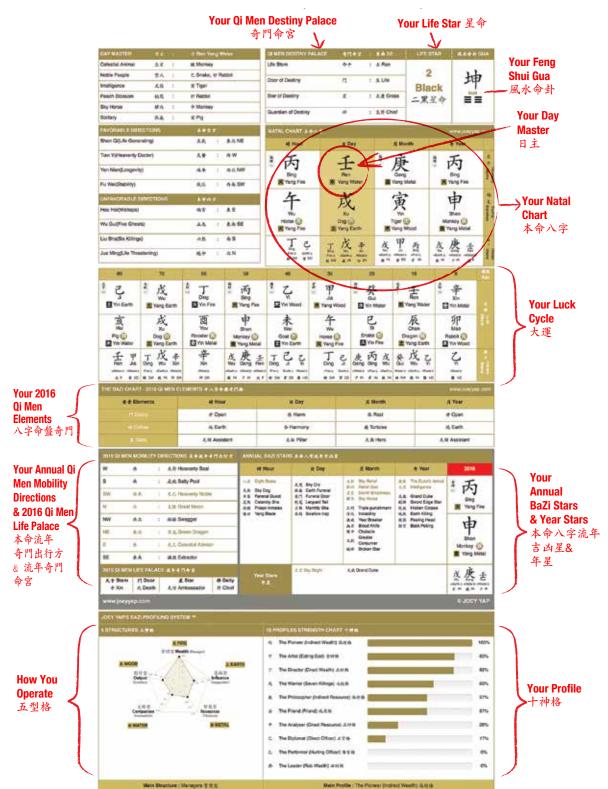

#### DO THIS FIRST 首要步驟

Throughout the program, we will refer to your Personal BaZi Profiling Chart. To plot your chart: 請在收聽節目前,把自己的八字性格分類法與星命圖打印出來。

# www.joeyyap.com/bzchart

**Sample** 列子: This is how your BaZi Profile & Life Star Chart look like. 八字性格分類法與星命圖的樣本如下

Please take note that the charts, designs and terminologies used are Joey Yap's original literary expression and are copy protected. Recroduction of terminologies, lavouts and designs in any form without the express written consent from Joey Yap International Limited is prohibited.