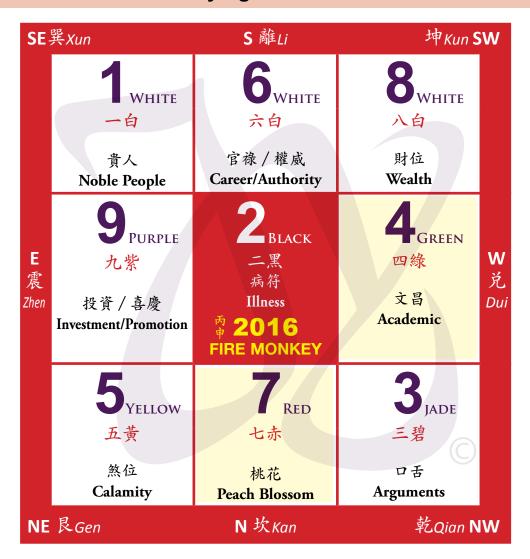

| Direction /<br>Location<br>方向 / 位置 | Annual Star<br>流年飛星 | Description<br>解释                                      | Forecast<br>預測                                                                                                                                                                                                                                                                                                                                                                                                                                                                                                                                                        |  |
|------------------------------------|---------------------|--------------------------------------------------------|-----------------------------------------------------------------------------------------------------------------------------------------------------------------------------------------------------------------------------------------------------------------------------------------------------------------------------------------------------------------------------------------------------------------------------------------------------------------------------------------------------------------------------------------------------------------------|--|
| 西<br>West                          | 四祿<br>4 Green       | Romance, scholarly<br>pursuits.<br>浪漫,博學多單。            | This sector favours those who are pursuing their academic endeavours<br>and those who are involved in the creative and literary fields. One's<br>travelling luck is also positively enhanced under the influence of this sector,<br>in addition to the positive outlooks for couples in their relationships.<br>對求學者非常有利,同時對創意或文字工作者也有幫助。多在此處活動,會<br>有蒎遊的機會,或者一對情侶有正面展望。                                                                                                                                                                                              |  |
| 北<br>North                         | 七赤<br>7 Red         | Rivalry, robbery,<br>loss of wealth.<br>競爭,搶劫,<br>損失財富 | Avoid using this sector as it is likely to bring about emotional turbulences<br>and conflicts. If provoked, the energy of this sector will manifest health<br>complications for the occupants, while evoking disagreements with one's<br>significant others. A Main Door located at this sector would imply the high<br>likelihood of break-ins. In relation to career, one will need to overcome<br>the challenges resulting from office politics and malevolent competitions<br>at work.<br>應盡量避開此位置,因可能會面對不少爭執和情緒問題。在工作上可能會面<br>對辦公司政治及一些惡意競爭;正門在此有很大的可能面對屋子被爆竊問題。 |  |

#### Annual Flying Star for 2016 飛星圖

Please take note that the charts, designs and terminologies used are Joey Yap's original literary expression and are copy protected. Reproduction of terminologies, layouts and designs in any form without the express written consent from Joey Yap International Limited is prohibited.